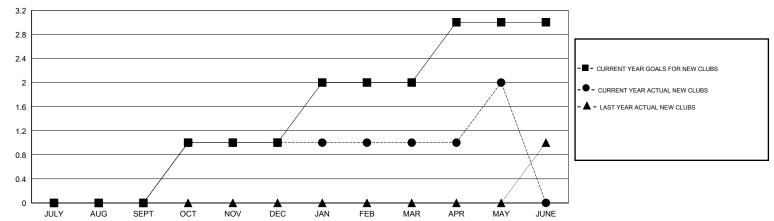

r>NEW MEMBERS<br>ADDED | DROPPED<br>MEMBERS | NET<br>GAIN/LOSS |
| JULY/AUG/SEPT               | 0                | 0         | 2                | -2               | JULY/AUG/SEPT               | 20                 | 51                                  | 75                 | -24              |
| OCT/NOV/DEC                 | 1                | 1         | 1                |                  | OCT/NOV/DEC                 | 12                 | 85                                  | 96                 | -11              |
| JAN/FEB/MAR<br>APR/MAY/JUNE | 1                | 0<br>1    | 0                | 0<br>1           | JAN/FEB/MAR<br>APR/MAY/JUNE | 42<br>12           | 31<br>46                            | 32<br>48           | -1<br>-2         |

#### GOALS AND ACTUAL NEW CLUBS CUMULATIVE



#### GOALS AND ACTUAL MEMBERS CUMULATIVE



| DROPPED CLUBS: 3  DROPPED MEMBERS |                | 40 CLUBS OF 62 ADDED 1 OR MORE NEW MEMBERS | GENDER DISTRIBUTION           MALE         807 (54.16%)           FEMALE         683 (45.84%) |  |            |
|-----------------------------------|----------------|--------------------------------------------|-----------------------------------------------------------------------------------------------|--|------------|
| DECEASED CLUB CANCELLED OTHER     | 21<br>8<br>222 | CLICK HERE FOR HEALTH ASSESSMENT DATA      | FAMILY UNIT MEMBERS HEAD OF HOUSEHOLD                                                         |  | 328<br>153 |
| TOTAL                             | 251            |                                            | NON-HEAD OF HOUSEH