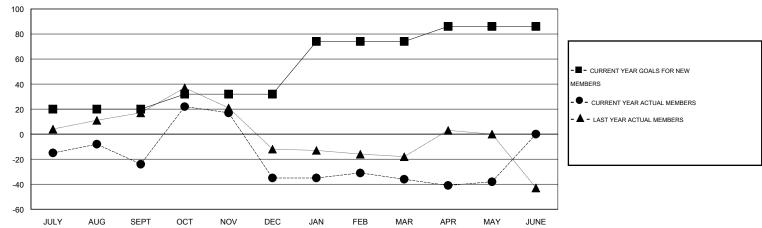

#### GOALS AND ACTUAL MEMBERS CUMULATIVE

| DROPPED CLUBS: 3  DROPPED MEMBERS |                | 40 CLUBS OF 62 ADDED 1 OR MORE NEW MEMBERS | GENDER DISTRIBUTION           MALE         807 (54.16%)           FEMALE         683 (45.84%) |  |            |
|-----------------------------------|----------------|--------------------------------------------|-----------------------------------------------------------------------------------------------|--|------------|
| DECEASED CLUB CANCELLED OTHER     | 21<br>8<br>222 | CLICK HERE FOR HEALTH ASSESSMENT DATA      | FAMILY UNIT MEMBERS HEAD OF HOUSEHOLD                                                         |  | 328<br>153 |
| TOTAL                             | 251            |                                            | NON-HEAD OF HOUSEHOLD                                                                         |  | 175        |